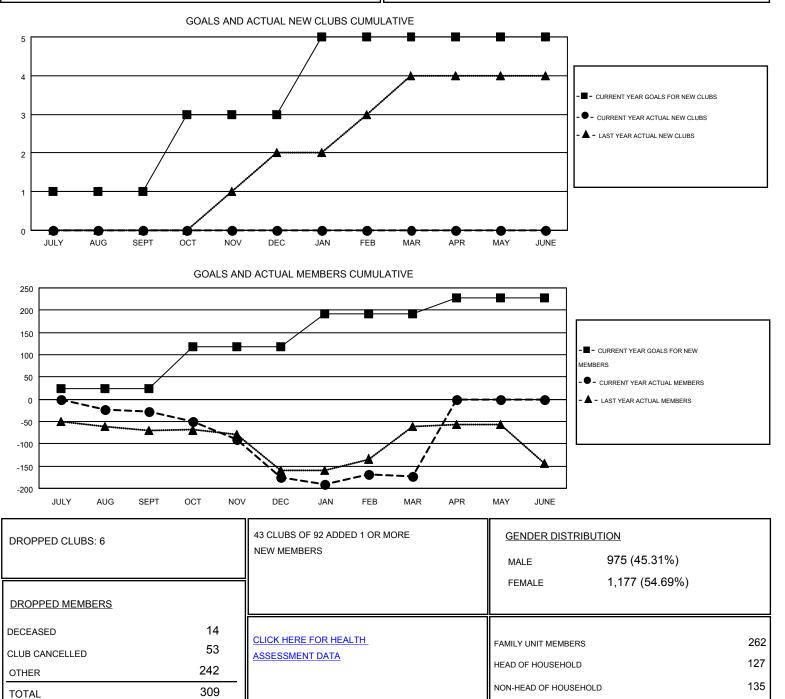

| JULY/AUG/SEPT         | 23                 | 43                                     | 71                 | -28              |
| OCT/NOV/DEC           | 2                | 0         | 3                | -3               | OCT/NOV/DEC           | 94                 | 20                                     | 167                | -147             |
| JAN/FEB/MAR           | 2                | 0         | 1                | -1               | JAN/FEB/MAR           | 75                 | 72                                     | 71                 | 1                |
| APR/MAY/JUNE          | 0                | 0         | 0                | 0                | APR/MAY/JUNE          | 35                 | 0                                      | 0                  | 0                |